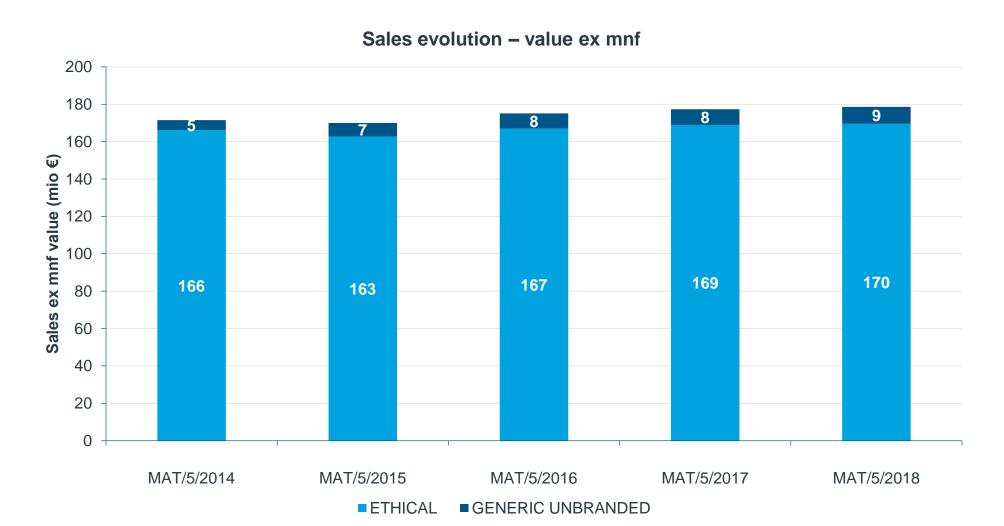

## The Luxembourg registered medicine market is worth € 179 million





## The overall market shows a growth of 0.7% while the generic market grows 8.1%





## The top 10 best selling products where 7 out of 10 shows positive growth%

| Top 10 Products in absolute value | Ex Mnf €<br>MAT/5/2018 | % of Lux Retail Market | % Growth |
|-----------------------------------|------------------------|------------------------|----------|
| HUMIRA                            | 5,868,577              | 3.3%                   | 5.4%     |
| CRESTOR                           | 3,368,548              | 1.9%                   | -25.6%   |
| ELIQUIS                           | 3,216,577              | 1.8%                   | 24.0%    |
| ENBREL                            | 2,992,501              | 1.7%                   | -18.2%   |
| XARELTO                           |