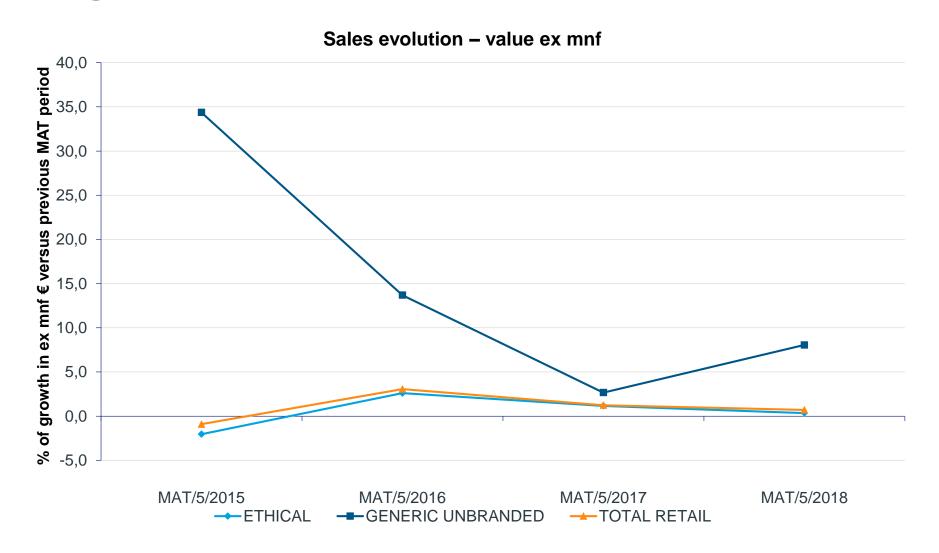

## The overall market shows a growth of 0.7% while the generic market grows 8.1%