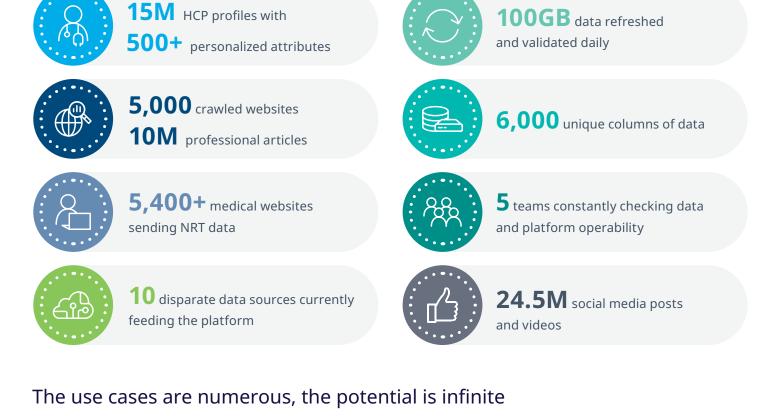

### Volume and velocity of OneKey reference data Rapidly evolving data architecture needs constant work to stay current and future ready