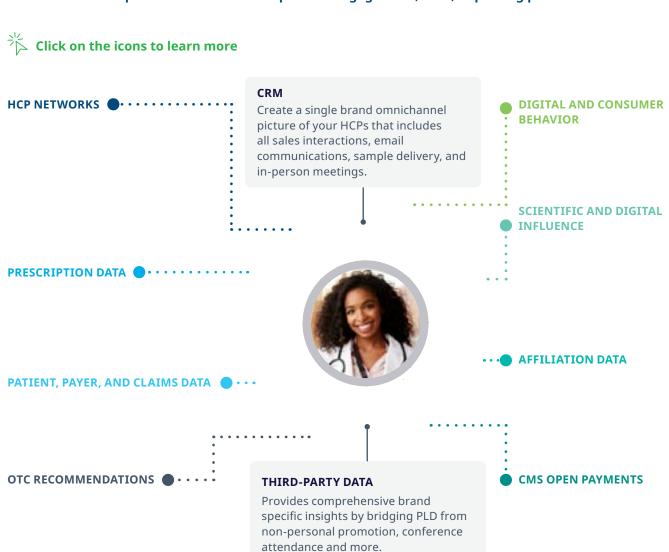

IQVIA Infinite Dimension Profiler is the only self-service, integrated data platform solution that surfaces distinct HCP profile insights by preloading and bridging critical attributes across trusted IQVIA data sources, including OneKey reference data, Audience Identity Manager® XR (AIM XR), Accelerated Insights, Provider Companion, and third-party datasets.

The Infinite Dimension Profiler brings your commercial operations, marketing, and sales teams under one data

brand-specific requirements.