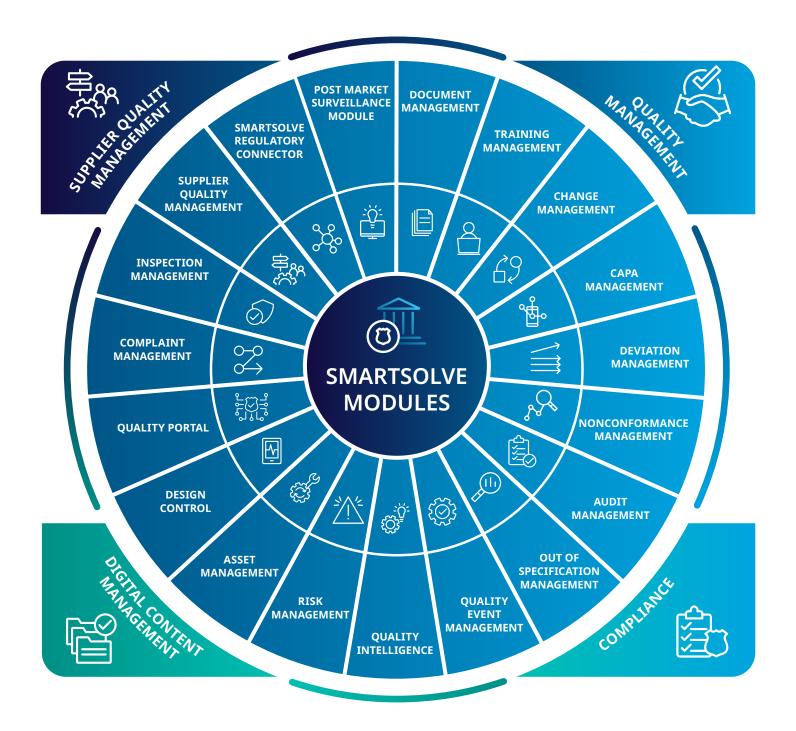

## A POWERFUL FOUNDATION FOR BUILDING A ROBUST QUALITY SYSTEM

IQVIA's integrated SmartSolve platform enables quality to become a centralized hub for continuous improvement throughout your business. Build, scale and optimize your quality system as the demands on it grow:

#### **BUILT FOR THE LIFE SCIENCES**

IQVIA's transformative Enterprise Quality Management System (eQMS), SmartSolve is purpose-built to meet the quality management needs of the life sciences industry.

SmartSolve enables life sciences companies to enhance quality and boost regulatory compliance, while still accelerating time-to-market and cutting risk.

#### **ENHANCE QUALITY AND REDUCE RISK WITH CONNECTED COMPLIANCE WORKFLOW PROCESSES**

Drive continuous improvement of quality processes for better results across the entire product lifecycle. SmartSolve is the most complete enterprise quality management platform with a comprehensive suite of software solutions, purpose-built for life sciences that simplifies the management of quality compliance so you can drive continuous improvement of quality processes for better results across the entire product lifecycle.

#### THE SINGLE SOURCE OF TRUTH TO MANAGE THE **COMPLEXITIES OF QUALITY COMPLIANCE.**

IQVIA is the first to offer intelligently connected integration of safety, regulatory and quality processes. We connect IQVIA Vigilance Platform for Safety, IQVIA RIM Smart for Regulatory and IQVIA SmartSolve® for Quality to streamline management and improve performance.