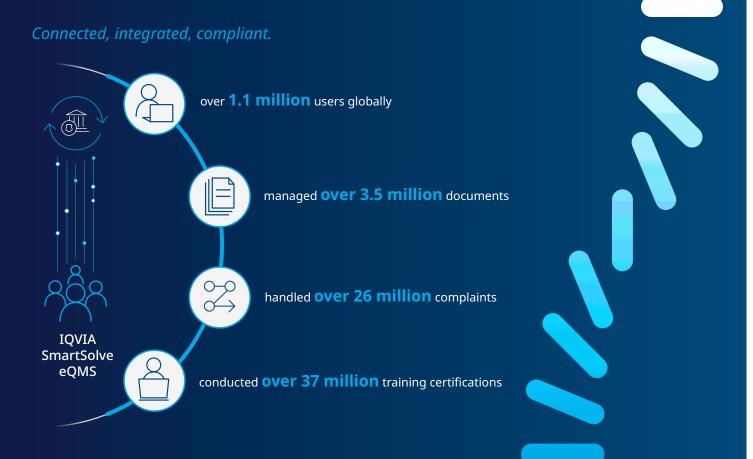

Automate a single process or optimize your entire quality management system to eliminate inefficient processes, facilitate collaboration, accelerate regulatory approvals, and simplify global control.

SmartSolve is purpose-built for Life Sciences. Over one million users depend on IQVIA enterprise quality management solutions to ensure the highest quality standards and deliver real business impact.