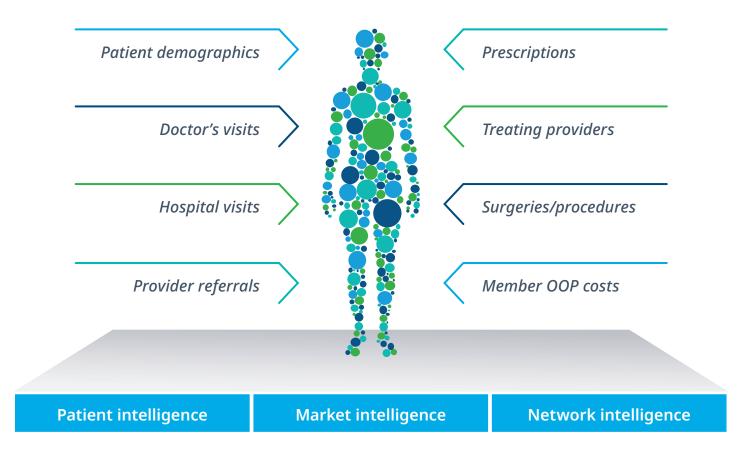

#### UNDERSTANDING THE ENTIRE PATIENT HEALTHCARE JOURNEY

- By using de-identified patient keys, IQVIA is able to track patients' healthcare activity across entities, channels, and service types.
- The view of the patients' activity can be expanded across other healthcare utilizations, such as hospital and physician visits, both before and after pharmacy visits.

## **IQVIA's integrated patient approach to drive a comprehensive view** ENRICHED PRESCRIPTION ANALYTICS WITH MEDICAL CLAIMS INSIGHTS