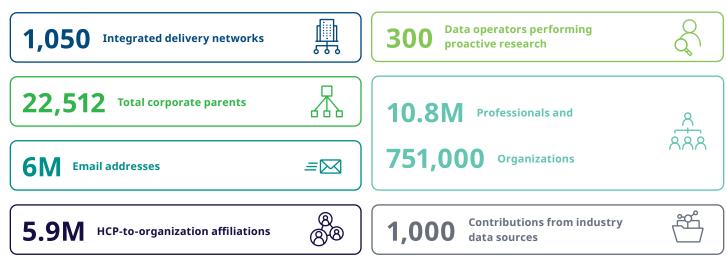

#### OneKey provides the most dynamic view of the U.S. healthcare industry with:

#### Native integration with IQVIA sales, prescription, and claims data

These figures relate to OneKey U.S. statistics only.

مهم