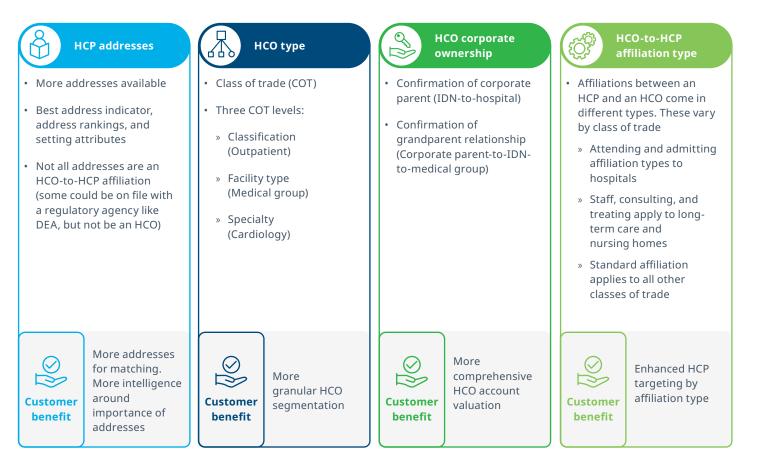

#### Four data points that make OneKey better

#### OneKey provides the most dynamic view of the U.S. healthcare industry with: