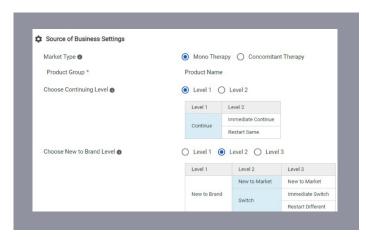

# CALCULATE SOURCE OF BUSINESS OR PATIENT ADHERENCE ON THE FLY AND CHOOSE FROM IQVIA'S BEST IN CLASS METHODOLOGIES: