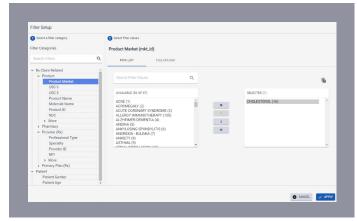

# QUICKLY RUN PATIENT COUNTS AND BUILD VARIOUS COHORTS:

# **EASILY SELECT PARAMETERS AND CONFIGURE METRICS:**