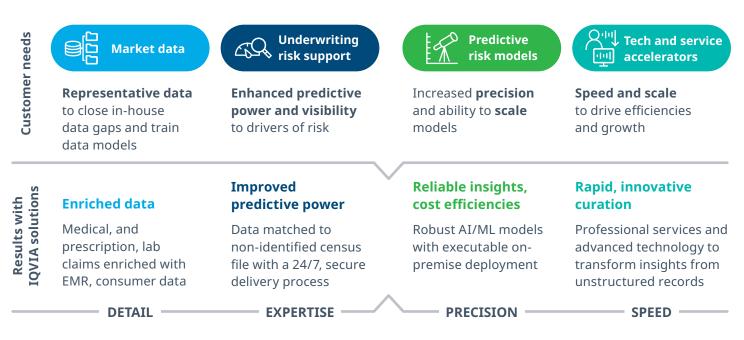

#### Solutions that meet customer needs

### The right data

IQVIA Connected Intelligence<sup>™</sup> is designed to increase predictive accuracy and speed-to-insights by combining the power of multiple data assets and analytics expertise to illuminate the gaps in your internal data with medical and prescription claims, lab inputs, and consumer data. Our comprehensive patient longitudinal assets contain non-identified, linkable patient IDs and unstructured data insights to enable accurate matching against encrypted census files.

### The right processes

Delivering the right information when and where it matters most is often not enough. It needs to be combined with trusted technology and advanced analytics to enable insights in a secure, compliant environment. IQVIA's technology and process accelerators provide fit-for-purpose delivery solutions on-premises or off, such as:

- Artificial intelligence (AI) and machine learning (ML) models
- Natural Language Processing (NLP) software and analytics
- Professional services to drive digital transformation, efficiency, and scale.