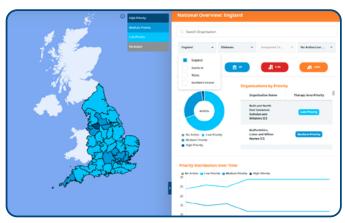

#### Our customisable mapping centre

Access comprehensive data and dive into analyst-written summaries to gain valuable insights on local policy actions.

Access analyst-written summaries and filter content by category, focus area, sub-theme, or date range.

#### **Customisable summaries for** bespoke insight

Updates are categorised under 'Resource', 'Partnership', and 'Financial' priorities, making NHS policy more accessible than ever.