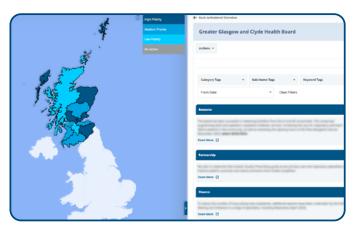

#### Our customisable mapping centre

Access comprehensive data and dive into analyst-written summaries to gain valuable insights on local policy actions.

Access analyst-written summaries and filter content by category, focus area, sub-theme, or date range.

#### **Customisable summaries for** bespoke insight

Updates are categorised under 'Resource', 'Partnership', and 'Financial' priorities, making NHS policy more accessible than ever.