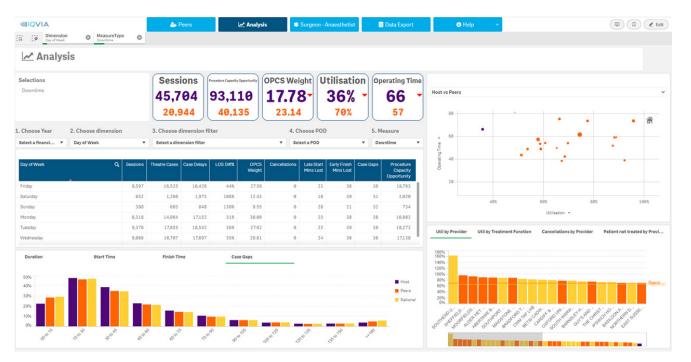

#### **HOB Theatres screenshot**

By comparing clinical behaviour and identifying and sharing best practices, IQVIA's benchmarking services enable providers to identify opportunities in theatres to improve productivity and raise quality for hospital services.

#### The Theatres Module:

- Provides insight into the usage of expensive operating theatres
- Measures the efficiency of your theatres with intra and inter trust comparisons
- Provides perspectives of theatre downtime, including start and finishing times, where time is lost and underutilised, identifying procedure capacity opportunities and supporting productivity improvement
- Compares operating theatre times, scheduling, case delays and outcomes
- · Complements the use of Model Hospital