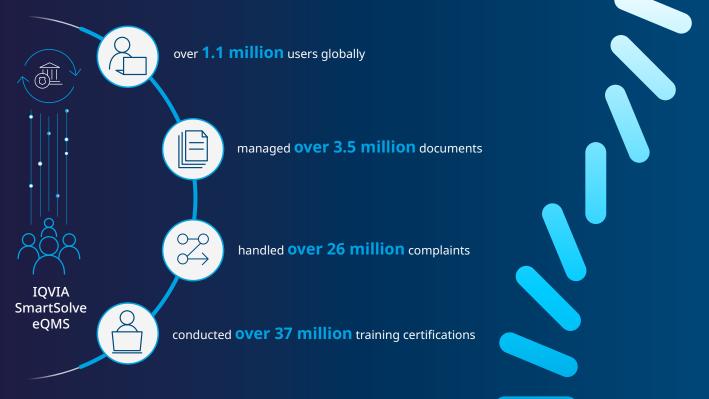

Enables automation of a single process or optimization of the entire quality management system. With over one million users, SmartSolve helps to streamline quality processes, ensure the highest quality standards, and deliver real business impact.