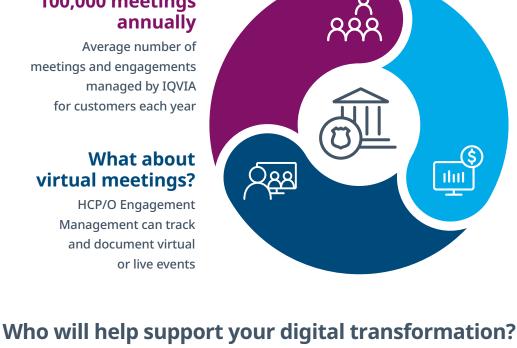

## in a rapidly changing and complex global environment? **100,000** meetings

How will you maintain compliant HCP interactions

### Average number of meetings and engagements

annually

managed by IQVIA for customers each year What about

virtual meetings?

or live events

### managed annually IQVIA has experience you can trust. Clients depend on IQVIA

financial transactions

\$300M+ customer

to help manage substantial financial transactions every year.