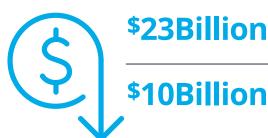

## **Business Issue**

\$23Billion Projected Shortal In Light Spears Compared with historical profit margins.1 Projected shortfall in Pharma profitability over the next

due to COVID-19 over next 8 years<sup>2</sup>