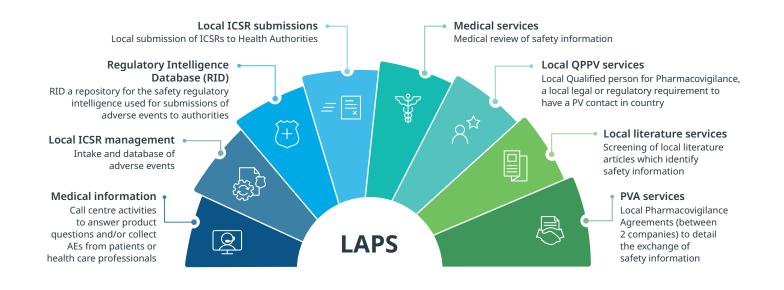

### End-to-end local safety support

IQVIA supports all local safety activities, including Medical Information, local ICSR management and submissions, medical services, local QPPV services, local Aggregate Reporting, local Literature Review and Local Pharmacovigilance Agreements. These services are supported by IQVIA's proprietary Regulatory Intelligence Database (RID), which provides high quality and detailed insights into local PV reporting requirements. From single country, regional, to full global support, IQVIA LAPS' flexible model allows you to build a strategy that fits your needs while driving operational and budgetary efficiencies and ensuring compliance at a local country level in alignment with global requirements.