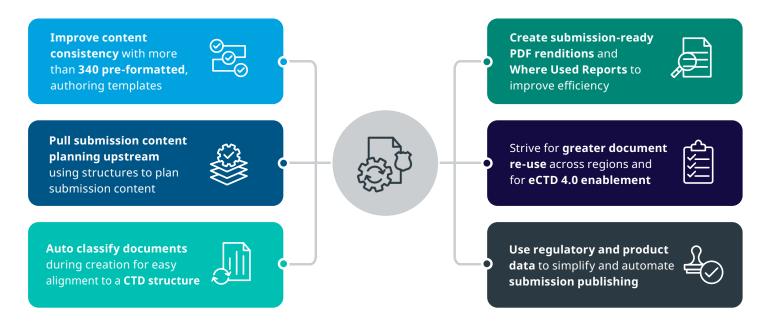

### Content management that enhances submission publishing

RIM Smart Content Management provides tools that streamline how regulatory professionals plan and work together on the content submission process, which includes classifying documents, promoting reuse, supporting automation, and reducing submission timelines.

### Support submission content and labeling in a unified platform

RIM Smart Content Management maintains one global source of authoritative content across your regulatory portfolio and synchronizes complete product metadata – including regional market and study information.