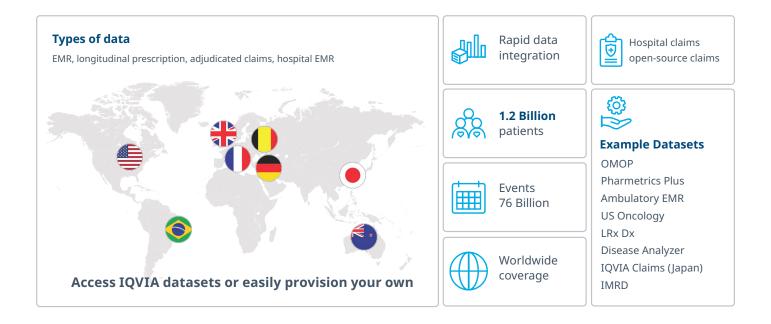

## Access the largest proprietary real world data collection

Our network of over 25 ready hosted datasets is globally sourced and ready for immediate provisioning. The world's largest collected source of patient data, combining EMR, Open/Adjudicated Claims and Longitudinal Prescription records from America, Asia, Europe, Australasia, and South America.