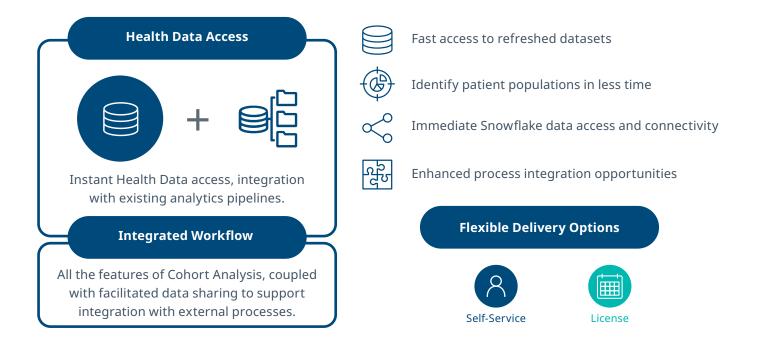

IQVIA Health Data Access can help.

Accelerate and enhance your analysis with Health Data Access, a powerful and secure self-service Real World Data sharing solution. Seamlessly enable rapid analysis and define custom patient feature extractions to shape and deliver analytical-ready data for your pipelines with multiple delivery options such as Snowflake<sup>TM</sup>, AWS S3, and more.

### **Takeaways**

- Define custom patient feature extractions to shape and deliver analytical ready data directly for your analytical pipelines with multiple delivery options (Snowflake, AWS S3, etc.)
- Improve efficiency, promote collaboration, and empower your teams with centralized access to even the largest IQVIA data sources
- · Remove barriers to collaboration and improve access to multiple IQVIA global health data assets