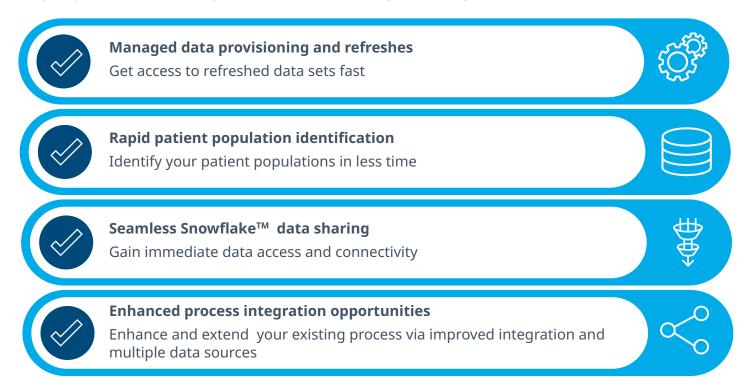

## With Health Data access, you can securely export and share data

### **Takeaways**

- Define custom patient feature extractions to shape and deliver analytical ready data directly for your analytical pipelines with multiple delivery options (Snowflake, AWS S3, etc.)
- Improve efficiency, promote collaboration, and empower your teams with centralized access to even the largest IQVIA data sources
- · Remove barriers to collaboration and improve access to multiple IQVIA global health data assets