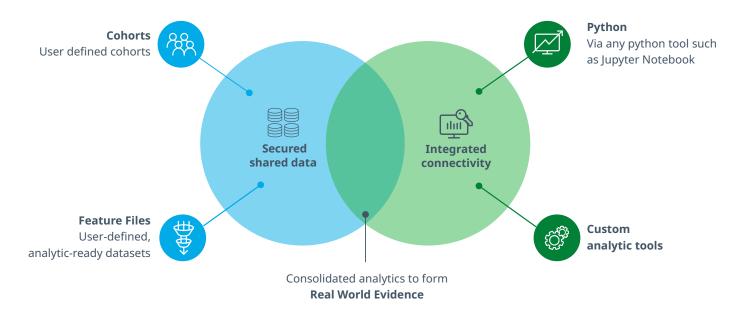

## With Health Data access, you can securely export and share data

IQVIA Health Data Access can help.

Accelerate and enhance your analysis with Health Data Access, a powerful and secure self-service Real World Data sharing solution. Seamlessly enable rapid analysis and define custom patient feature extractions to shape and deliver analytical-ready data for your pipelines with multiple delivery options such as Snowflake<sup>TM</sup>, AWS S3, and more.

### **Takeaways**

- Define custom patient feature extractions to shape and deliver analytical ready data directly for your analytical pipelines with multiple delivery options (Snowflake, AWS S3, etc.)
- Improve efficiency, promote collaboration, and empower your teams with centralized access to even the largest IQVIA data sources
- · Remove barriers to collaboration and improve access to multiple IQVIA global health data assets