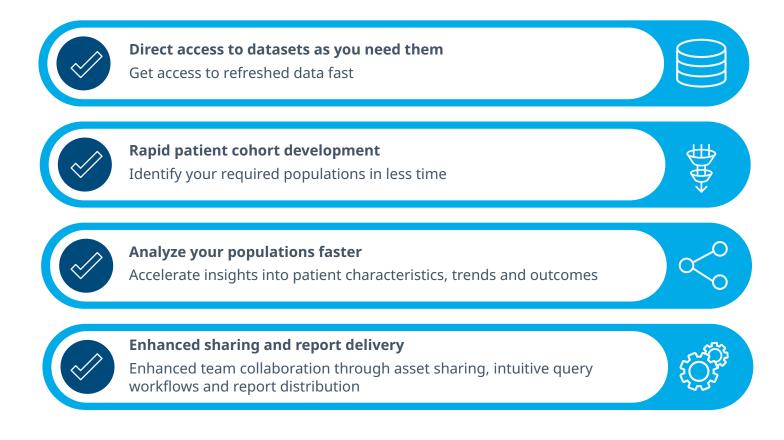

Analyze with confidence either through self-service using IQVIA's combination of technology or through IQVIA expertise to quicky adapt to your way of working. Locate, access, and analyze appropriate datasets to uncover insights and inform data driven decisions. Evaluate global patient populations through our powerful cohort builder, scientific method library, and rapid analytic visualizations.

Locate, access, and analyze appropriate datasets to uncover insights and inform data driven decisions.

Evaluate health patterns across global populations through our powerful cohort builder, scientific method library, and rapid analytic visualizations.

### Discover global multi-database analysis made easy

Empower researchers to easily establish complex criteria to analyze patient data and share discovered insights. Benefit from the ability to extract data to support custom analysis.

#### Takeaways

- Drive multi-country analysis efficiency with instant access to analytic-ready global data from the world's largest portfolio of datasets
- Drive multi-country analysis efficiency with instant access to analytic-ready global data from the world's largest portfolio of datasets
- Multiple licensing options enable you to conduct unlimited studies across datasets for rapid answers, fast output & easy distribution at low cost