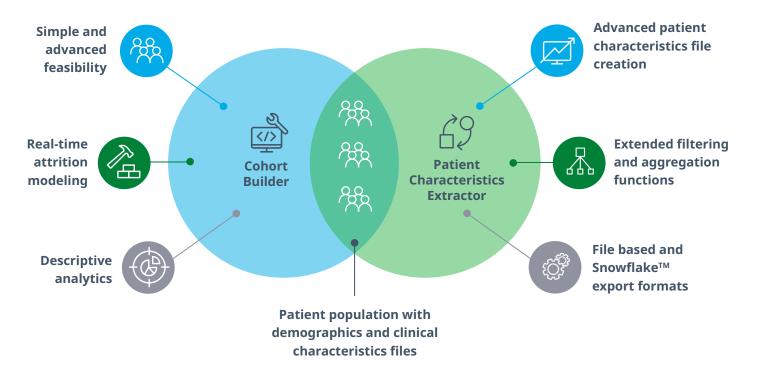

Analyze with confidence either through self-service using IQVIA's combination of technology or through IQVIA expertise to quicky adapt to your way of working. Locate, access, and analyze appropriate datasets to uncover insights and inform data driven decisions. Evaluate global patient populations through our powerful cohort builder, scientific method library, and rapid analytic visualizations.

Locate, access, and analyze appropriate datasets to uncover insights and inform data driven decisions.

Evaluate health patterns across global populations through our powerful cohort builder, scientific method library, and rapid analytic visualizations.

### Discover global multi-database analysis made easy

Empower researchers to easily establish complex criteria to analyze patient data and share discovered insights. Benefit from the ability to extract data to support custom analysis.