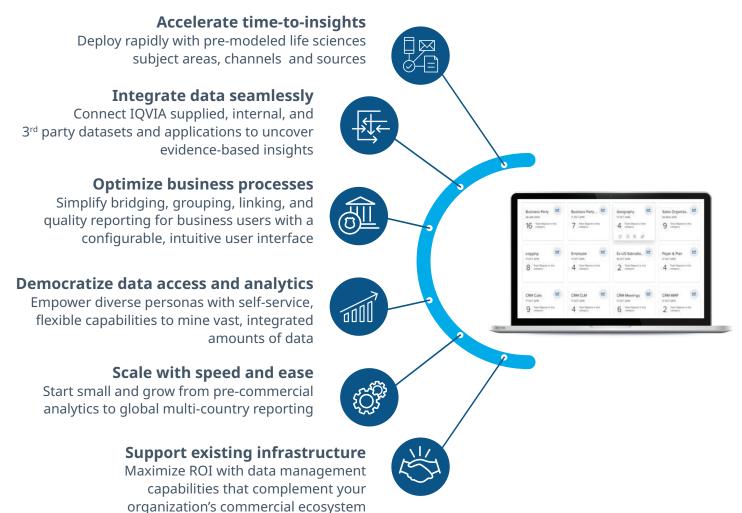

## Accelerate and simplify your data-to-insights journey

Contact your IQVIA representative to learn how IQVIA Integrated Data Platform delivers precise, connected insights that are relevant for diverse users across the enterprise.