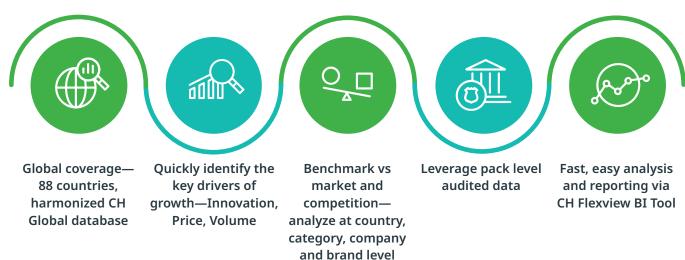

#### IQVIA CONSUMER HEALTH INNOVATION TRACKER AND DRIVERS OF GROWTH ANALYSIS

Countries: Global scope: 88 countries

Categories: OTC, Personal Care and Nutrition

**Insights:** IQVIA CH Flexview online BI Tool enabling fast access to insights and dashboards

**Growth Driver Measures:** New Product, Line

Extension, Price, Volume

Innovation Indicator: Quickly identify product

or pack launches in last 3 years

**Sales Start Date:** Filter launches by period of

first sales