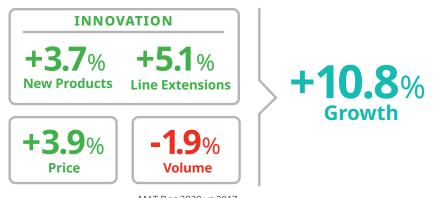

### IQVIA Consumer Health's Drivers of Growth analysis breaks market growth down into 4 elements:

- New Products: Launched in last 3 years
- **2. Line Extensions:** New packs of existing products, launched in last 3 years
- **3. Price:** Growth attributable to changes in price
- **4. Volume:** Growth attributable to changes in unit sales

**Drivers of OTC Global Growth** 

MAT Dec 2020 vs 2017.