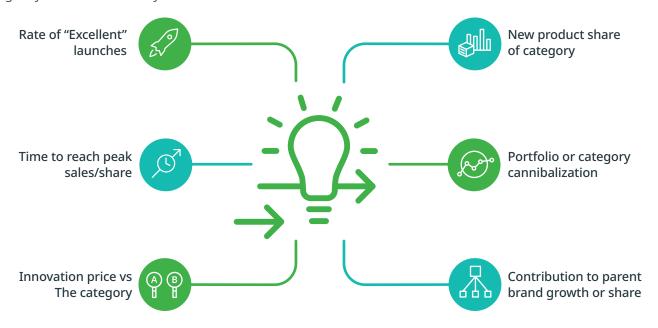

## Innovation Tracker—Uncover the role of innovation in your key categories and countries

- Tracking key metrics such as the Freshness Index\*, determine which categories experience the most innovation.
- Assess the market from different perspectives to compare innovation across companies and brands.

Freshness Index ranges from

6-18%

in the top 20 OTC categories

In the most innovative category, 5 of top 10 companies have

**over 30**%

of sales from new launches