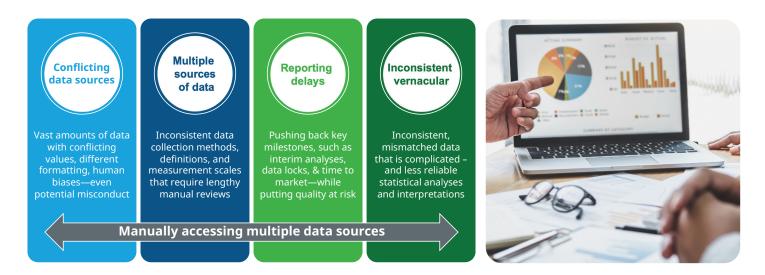

## The Challenge of Variability

Predictive analytical capabilities operating at ~90% accuracy

Data is delivered on demand, presented simply, intuitively, without human error or bias.

No need to sift through multiple data sources

See and easily understand changes in site risks virtually as they unfold, while establishing concise, universal content clearly understood by the full range of stakeholders.

Helps ensure best practices in compliance and inspection readiness

Granular tracking and prediction of recruitment progress, monitoring the actions of investigators in responding to risk alerts, and exposing the specific drivers of protocol deviations.

Standardization and oversight that ensures protocol adherence

Harnesses IQVIA's powerful AIML-enriched data derived from nearly 1,000 clinical trials in 85 countries.