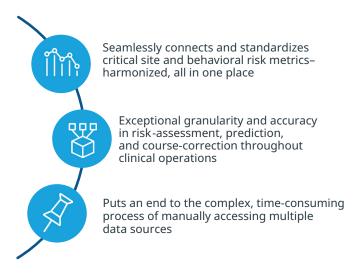

### Harmony at last

Now you can seamlessly connect and standardize critical site and behavioral risk reporting metrics—harmonized, and all in one place.

## **Unprecedented granularity**

Ensure the highest level of quality in your trial through exceptional granularity and accuracy—almost in real time.

## Achieve harmony at last-with intelligent connections

IQVIA Harmonized Quality seamlessly connects and globally harmonizes critical site and behavioral risk reporting metrics with unprecedented simplification, granularity, speed, and insights.