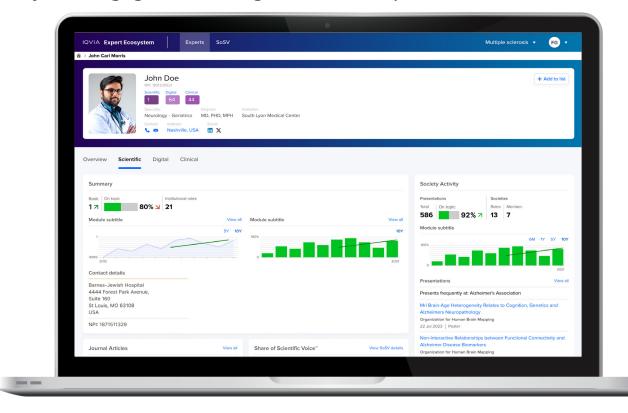

Scientific Expert is a powerful AI-powered platform that leverages real-world data and advanced analytics to help

you discover and select scientific experts globally and in specific therapeutic areas.

Measure and optimize your evidence dissemination and KOL activities with Share of Scientific Voice, exclusive to IQVIA, to improve engagement and drive product success. Create advisory boards, publishing partners, and congress activities faster and more effectively.

#### Identify and engage with the right scientific experts and their networks

Identify rising stars and other future influencers, understand HCP collaborations based on publishing and presentations, and find the right scientific expert based on relevance and influence at specific points in the product lifecycle, from Phase II through Phase IV, and post-launch.

#### Key features of Scientific Expert include:

- Access a comprehensive database that tracks 22,000 scientific meetings annually, uploads 1.88 million meeting abstracts per year, and gathers 25% more data than clinicaltrials.gov
- Rank and segment scientific experts based on multiple criteria such as publications, citations, impact factor, h-index, presentations, awards, and more
- Identify rising stars and other future influencers based on their publication trajectory, citation growth, and network expansion
- Visualize and explore HCP collaborations and coauthorship networks based on publishing and presentations

- Find the right scientific expert based on relevance at specific points in the product lifecycle, from Phase II through Phase IV, and post-launch
- Engage with scientific experts for promotional speaker programs, educational programming, campaign development, and other commercial activities
- Track scientific experts specific to your territory to be more relevant in your next interaction
- Measure and optimize your evidence dissemination and KOL activities with Share of Scientific Voice to drive product success