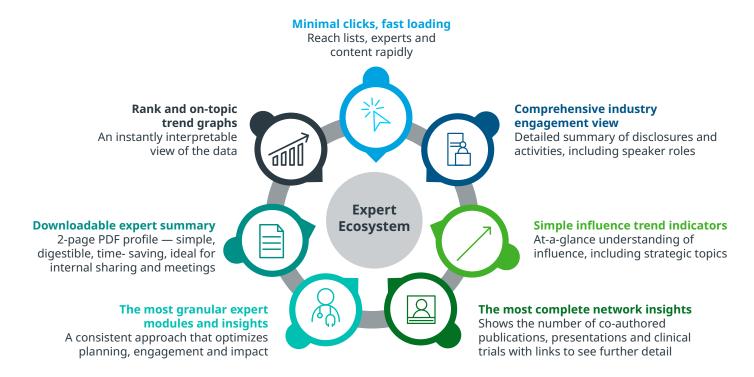

## IQVIA Scientific Expert is just one of several KOL views available within IQVIA Expert Ecosystem

Identify and profile KOLs with a suite of powerful apps designed for you to gain a 360-degree view (scientific, digital, clinical and their networks) of the Expert Ecosystem.