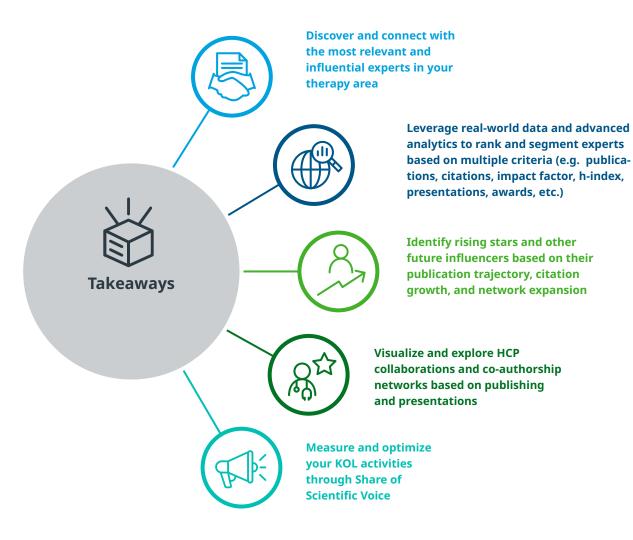

#### Identify and engage with the right scientific experts and their networks

Identify rising stars and other future influencers, understand HCP collaborations based on publishing and presentations, and find the right scientific expert based on relevance and influence at specific points in the product lifecycle, from Phase II through Phase IV, and post-launch.

#### Key features of Scientific Expert include:

- Access a comprehensive database that tracks 22,000 scientific meetings annually, uploads 1.88 million meeting abstracts per year, and gathers 25% more data than clinicaltrials.gov
- Rank and segment scientific experts based on multiple criteria such as publications, citations, impact factor, h-index, presentations, awards, and more
- Identify rising stars and other future influencers based on their publication trajectory, citation growth, and network expansion
- Visualize and explore HCP collaborations and coauthorship networks based on publishing and presentations

- Find the right scientific expert based on relevance at specific points in the product lifecycle, from Phase II through Phase IV, and post-launch
- Engage with scientific experts for promotional speaker programs, educational programming, campaign development, and other commercial activities
- Track scientific experts specific to your territory to be more relevant in your next interaction
- Measure and optimize your evidence dissemination and KOL activities with Share of Scientific Voice to drive product success