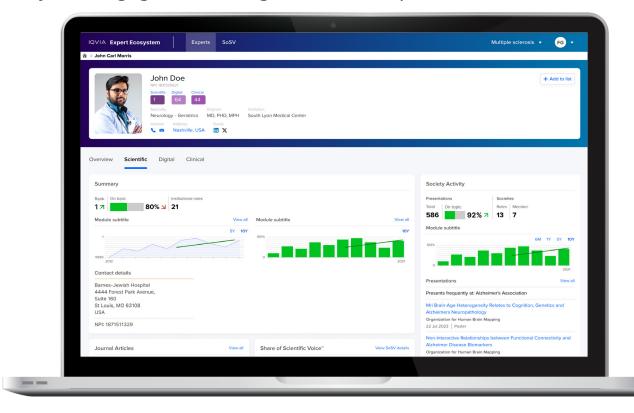

## IQVIA Scientific Expert is just one of several KOL views available within IQVIA Expert Ecosystem

Identify and profile KOLs with a suite of powerful apps designed for you to gain a 360-degree view (scientific, digital, clinical and their networks) of the Expert Ecosystem.