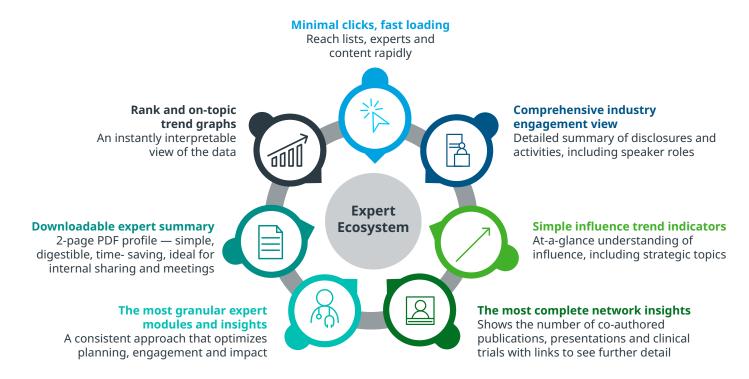

#### Key features of Scientific Expert include:

- Access a comprehensive database that tracks 22,000 scientific meetings annually, uploads 1.88 million meeting abstracts per year, and gathers 25% more data than clinicaltrials.gov
- Rank and segment scientific experts based on multiple criteria such as publications, citations, impact factor, h-index, presentations, awards, and more
- Identify rising stars and other future influencers based on their publication trajectory, citation growth, and network expansion
- Visualize and explore HCP collaborations and coauthorship networks based on publishing and presentations

- Find the right scientific expert based on relevance and influence at specific points in the product lifecycle, from Phase II through Phase IV, and post-launch
- Engage with scientific experts for RWE generation, advisory boards, scientific communication, publications, congress education, MSL interactions, speaker bureau, and peer to peer programs
- Track scientific experts specific to your territory to be more relevant in your next interaction
- Measure the impact of Medical Affairs activities and programs using robust metrics and dashboards