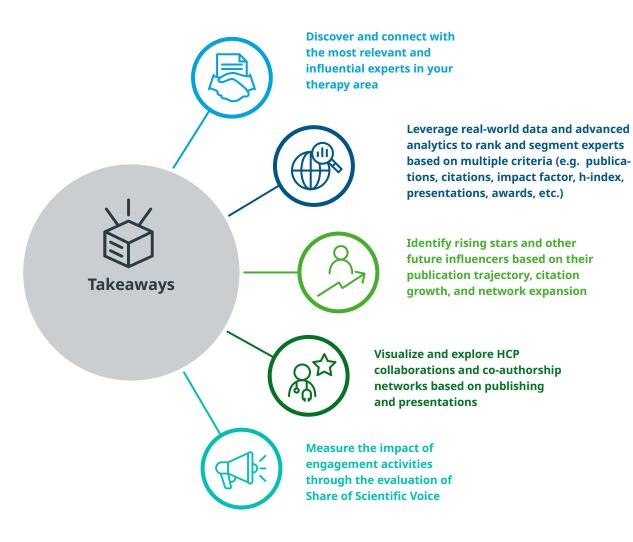

#### Identify and engage with the right scientific experts and their networks

Identify rising stars and other future influencers, understand HCP collaborations based on publishing and presentations, and find the right scientific expert based on relevance and influence at specific points in the product lifecycle, from Phase II through Phase IV, and post-launch.

#### Key features of Scientific Expert include:

- Access a comprehensive database that tracks 22,000 scientific meetings annually, uploads 1.88 million meeting abstracts per year, and gathers 25% more data than clinicaltrials.gov
- Rank and segment scientific experts based on multiple criteria such as publications, citations, impact factor, h-index, presentations, awards, and more
- Identify rising stars and other future influencers based on their publication trajectory, citation growth, and network expansion
- Visualize and explore HCP collaborations and coauthorship networks based on publishing and presentations

- Find the right scientific expert based on relevance and influence at specific points in the product lifecycle, from Phase II through Phase IV, and post-launch
- Engage with scientific experts for RWE generation, advisory boards, scientific communication, publications, congress education, MSL interactions, speaker bureau, and peer to peer programs
- Track scientific experts specific to your territory to be more relevant in your next interaction
- Measure the impact of Medical Affairs activities and programs using robust metrics and dashboards