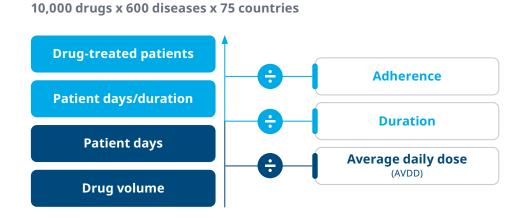

For 10,000 drugs x 600 diseases across 12 disease areas x 75 countries across 6 regions, 5 years historical and 10 years forecast,

Patient Link provides total drug-treated patient numbers, and the number of patients taking each drug.

### Unrivalled coverage with Patient Link

You might be wondering, why Patient Link?

Patient Link provides you with a direct connection to volume sales data. The scale, breadth of coverage and granularity of patient numbers is unrivalled.