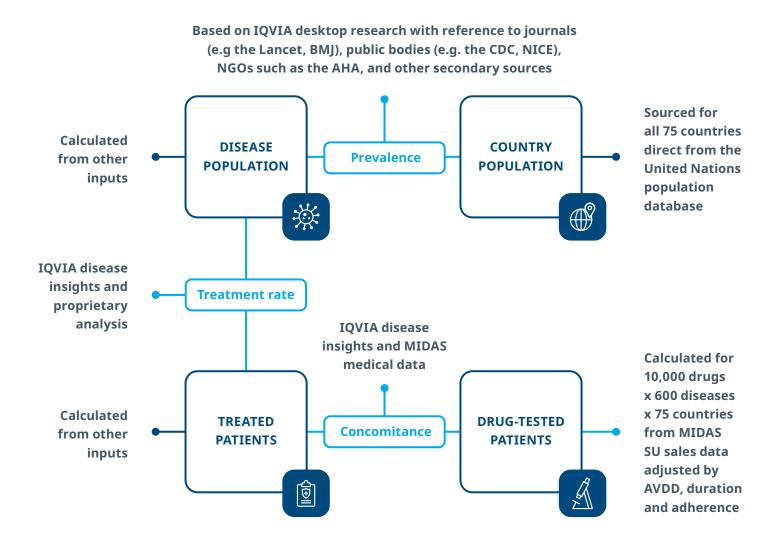

## Add context to the drug-level data with total country population, disease population, and total treated patients

Coming from trust-worthy resources, you can rest assured that the data is reliable, and any links to publicly available patient number sources are all transparently set out for you in the platform. Ultimately, you'll have access to source information and data that will help you to answer your key business questions.

### Unrivalled coverage with Patient Link

You might be wondering, why Patient Link?

Patient Link provides you with a direct connection to volume sales data. The scale, breadth of coverage and granularity of patient numbers is unrivalled.