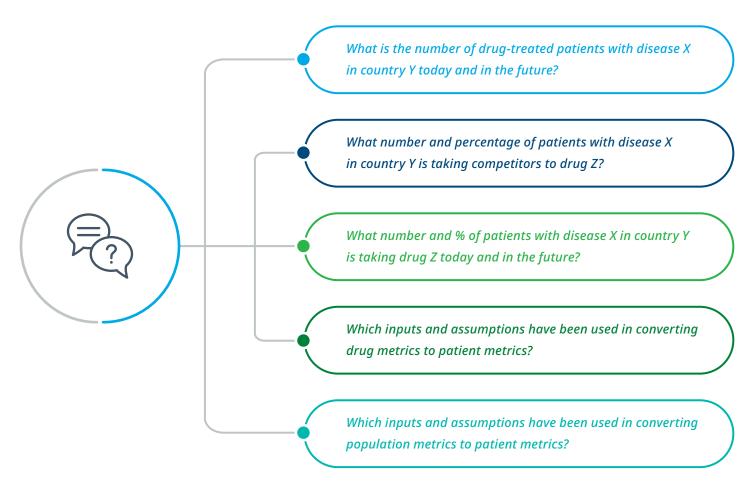

### Find the answers you need to guide your business decisions

#### Get deep insights into patient behavior on a wide scale

IQVIA Patient Link enables you to access an unmatched scale, coverage and granularity of patient numbers, enabling you to gain deeper insights into active patient behaviors and a clearer picture of your target patient population. Plus, you can easily put these insights into a wider perspective for greater context with the IQVIA Analytics Link Ecosystem.