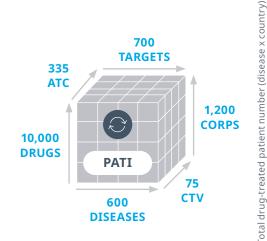

# Access granular patient numbers to truly understand market dynamics in your market

*IQVIA Patient Link derives drug-treated patient numbers for 10,000 drugs across 600 diseases and 75 countries* 

As part of the IQVIA Analytics Link ecosystem, Patient Link systematically derives drug-treated patient numbers for 10,000 drugs across 600 diseases and 75 countries, with transparently set out assumptions, to give you access to this valuable datapoint at the click of a button. It adds the critical metric of drug-treated patient numbers to the ecosystem, providing country-specific historical and forecast patient number estimates, and directly relating them to observed drug sales, volumes and patient days.

For 10,000 drugs x 600 diseases across 12 disease areas x 75 countries across 6 regions, 5 years historical and 10 years forecast,

Patient Link provides total drug-treated patient numbers, and the number of patients taking each drug.

### Unrivalled coverage with Patient Link

You might be wondering, why Patient Link?

Patient Link provides you with a direct connection to volume sales data. The scale, breadth of coverage and granularity of patient numbers is unrivalled.