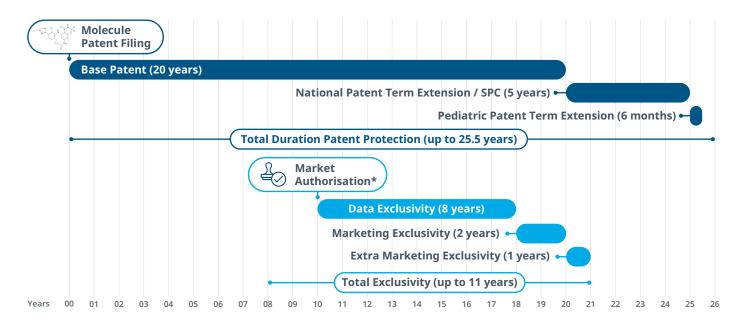

## A clear picture of patent and exclusivity

With such complexity around patent and exclusivity, it can be difficult to distinguish between their timings and to understand the multiple sub-elements involved. With Protection Link, the patent and exclusivity timelines are independent of each other, with the multiple sub-elements clearly displayed, so you can gain a clearer picture. The overall LoP date is determined by either end of patent protection or end of exclusivity, which is transparently set out for you in the platform.

#### Illustrative patent and exclusivity timeline tracks