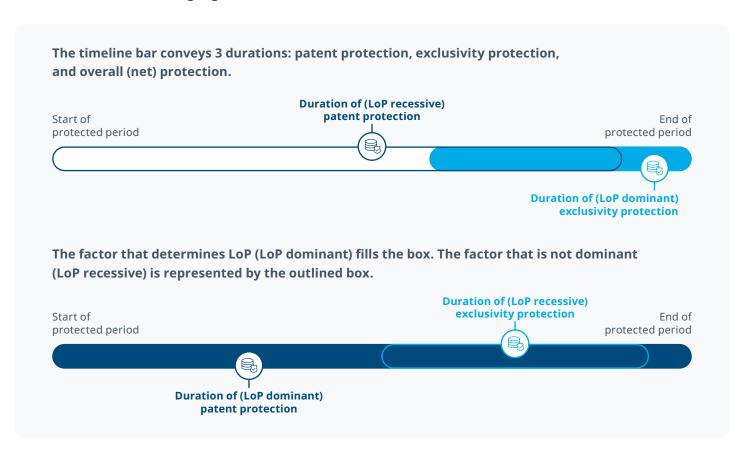

# Easily understand what is happening with upcoming LoP events and when

Having a clear picture of patent and exclusivity is crucial. That's why Protection Link uses a 'visual language' for intuitively communicating protection timeline data.

### **Protection Link's visual language**

Non-constraining patent