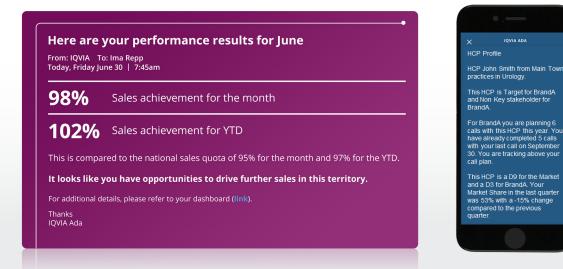

By using natural language scripts delivered as email, text or voice, **Ada**, your smart assistant, can be tailored to meet the personal preferences and learning styles of individual users. It provides ongoing coaching to ensure insights are understood and can drive action.

### ADA BRINGS IQVIA AND YOUR OWN DATA INSIGHTS TO LIFE WITH NATURAL LANGUAGE SCRIPTS DELIVERED:

- As spoken language in an app,
- As written notes in a dashboard, or
- Sent via email or text.

### Natural Language Coaching

OCE Solutions, Voice, Emails and SMS Text

PERSONALIZED ACCESS TO INSIGHTS AND COACHING