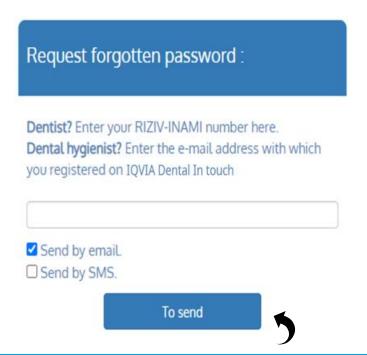

If you have **forgotten your IQVIA Dental In Touch password**, you can use the **'Forgot password'** function.

This feature can be **found on the main page**. Here you can request it again using your **IQVIA Dental In Touch** ID.

It is possible to **receive your password via SMS**, provided that your mobile phone number is known in our system.

Determine your preference by means of the selection check mark. Then press 'Send'.