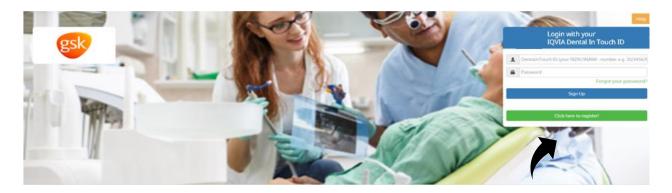

### **B. REGISTRATION**

If you are not yet registered, you can click on 'Click here to register!'

Once printed, you will arrive at the "registration page".

Please read this page thoroughly and, if you agree, press "I Agree".

I agree!

This will lead you to **your personal data page**: Here you need to supplement all your personal data.

**Fill-in boxes indicated by** \* are subject to compulsory fill-in boxes.

All the others are optional but can be interesting for post-processing.