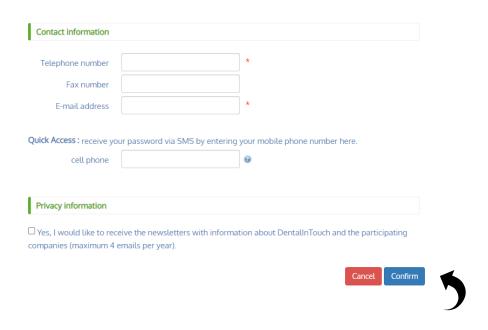

#### Contact information

E-mail address is the e-mail address where you get your password and order information.

This may differ from the email address used during registration at the top for a dental hygienist.

If you press 'Confirm', all kinds of checks are carried out.

Once you receive your **password via e-mail and/or SMS**, you can proceed to **'Login Procedure'**.

Enter your : RIZIV number (BE-NL) or INAMI number (BE-FR) or