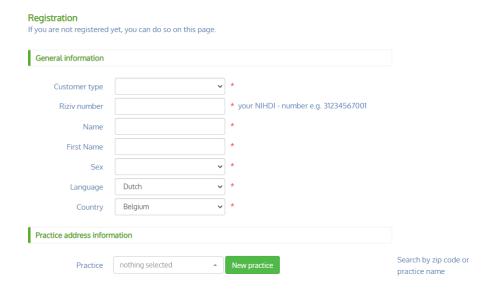

I agree!

This will lead you to **your personal data page**: Here you need to supplement all your personal data.

**Fill-in boxes indicated by** \* are subject to compulsory fill-in boxes.

All the others are optional but can be interesting for post-processing.

First of all, choose the customer type.

- 1. As a **dental hygienist**, **IQVIA Dental In Touch ID** gives you the entered email address (this must be unique)
- 2. As a **Dentist** you can register with your:

Riziv number (BE-NL) or INAMI number (BE-FR) or BIG-number (NL-NL)

Note the format the riziv number is written as 11 digit code without hyphens or spaces

Practice address information
 Always try to find your practice via the search function in the practice field.

You can search by:

- √ Name of practice
- ✓ Address
- ✓ Zip code

#### Location

If you find your address among the known practices, registration will be faster.

If your practice is **not yet known**, you can request a new practice via the new practice button. This may give a longer processing time.