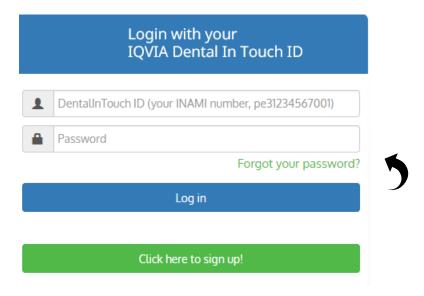

If you press 'Confirm', all kinds of checks are carried out.

Once you receive your **password via e-mail and/or SMS**, you can proceed to **'Login Procedure'**.

Enter your : RIZIV number (BE-NL) or INAMI number (BE-FR) or

BIG number (NL-NL) and Password here.

If you **log in** as a **dental hygienist**, you can do so with your email address chosen during registration (**IQVIA Dental In Touch**).

After this you are logged in and you end up on the digital platform of IQVIA Dental In Touch.